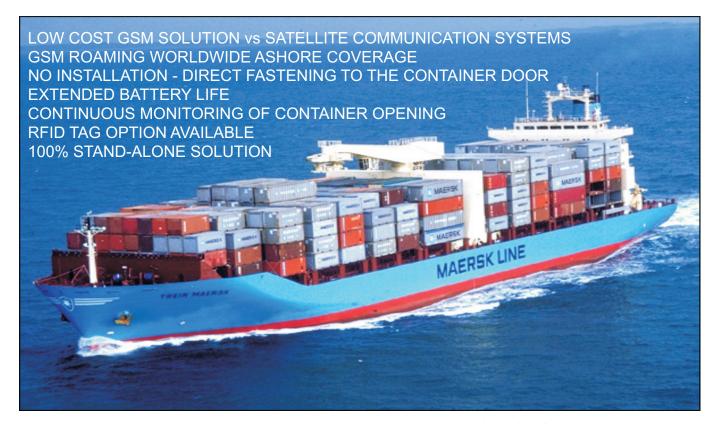

## TRX-800 WILL BE AVAILABLE END OF Q3/2007

The high level of integration makes the Traxlogix TRX-800 unit a completely stand-alone system. The product can be programmed to record the entire itinerary of the container and automatically upload its memory content to the communication server. The system monitor continuously if the container doors have been opened. Product installation is reduced to nearly nothing and do not requires any tools, the mounting bracket is designed to provide a reliable fastening method between the door closing rod and the unit. The enclosure of the TRX-800 contain high-reliability Li-Ion batteries with a nominal capacity ranging from 2150 up to 10750mA. GPS performance is greatly enhanced by the uses of an high gain ceramic patch antenna, allowing the receiver to quickly find a first fix position. Optional passive RFID tag available on request.

## WORLD GSM COVERAGE