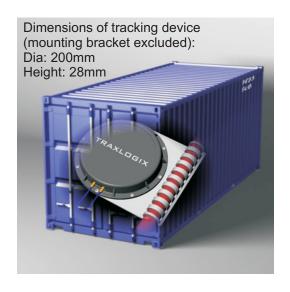

## TRX-800 WILL BE AVAILABLE END OF Q3/2007

The high level of integration makes the Traxlogix TRX-800 unit a completely stand-alone system. The product can be programmed to record the entire itinerary of the container and automatically upload its memory content to the communication server. The system monitor continuously if the container doors have been opened. Product installation is reduced to nearly nothing and do not requires any tools, the mounting bracket is designed to provide a reliable fastening method between the door closing rod and the unit. The enclosure of the TRX-800 contain high-reliability Li-Ion batteries with a nominal capacity ranging from 2150 up to 10750mA. GPS performance is greatly enhanced by the uses of an high gain ceramic patch antenna, allowing the receiver to quickly find a first fix position. Optional passive RFID tag available on request.