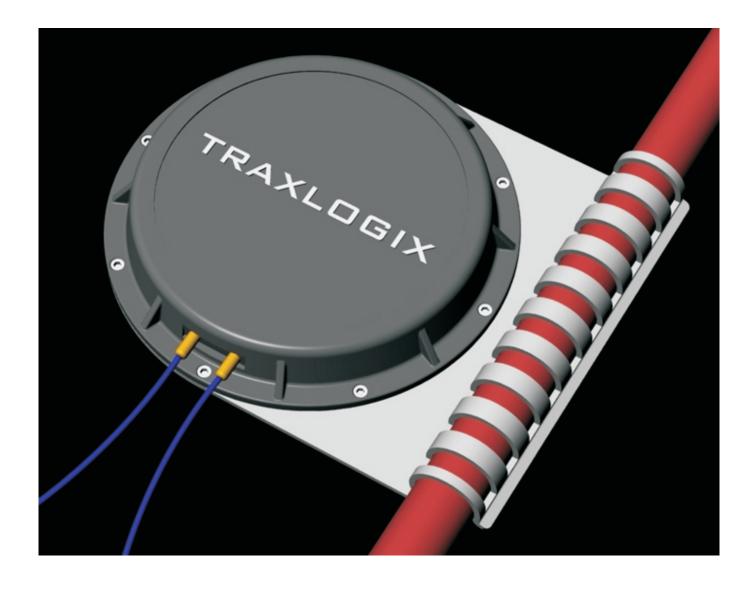

## TRX-800 WILL BE AVAILABLE END OF Q3/2007

The high level of integration makes the Traxlogix TRX-800 unit a completely stand-alone system. The product can be programmed to record the entire itinerary of the container and automatically upload its memory content to the communication server. The system monitor continuously if the container doors have been opened. Product installation is reduced to nearly nothing and do not requires any tools, the mounting bracket is designed to provide a reliable fastening method between the door closing rod and the unit. The enclosure of the TRX-800 contain high-reliability Li-Ion batteries with a nominal capacity ranging from 2150 up to 10750mA. GPS performance is greatly enhanced by the uses of an high gain ceramic patch antenna, allowing the receiver to quickly find a first fix position. Optional passive RFID tag available on request.