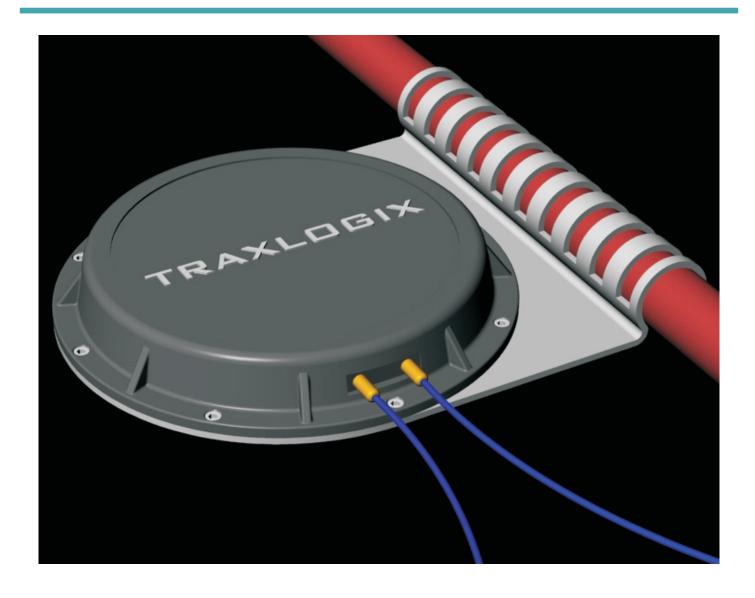

## TRX-800 WILL BE AVAILABLE END OF Q3/2007

The high level of integration makes the Traxlogix TRX-800 unit a completely stand-alone system. The product can be programmed to record the entire itinerary of the container and automatically upload its memory content to the communication server. The system monitor continuously if the container doors have been opened. Product installation is reduced to nearly nothing and do not requires any tools, the mounting bracket is designed to provide a reliable fastening method between the door closing rod and the unit. The enclosure of the TRX-800 contain high-reliability Li-Ion batteries with a nominal capacity ranging from 2150 up to 10750mA. GPS performance is greatly enhanced by the uses of an high gain ceramic patch antenna, allowing the receiver to quickly find a first fix position. Optional passive RFID tag available on request.