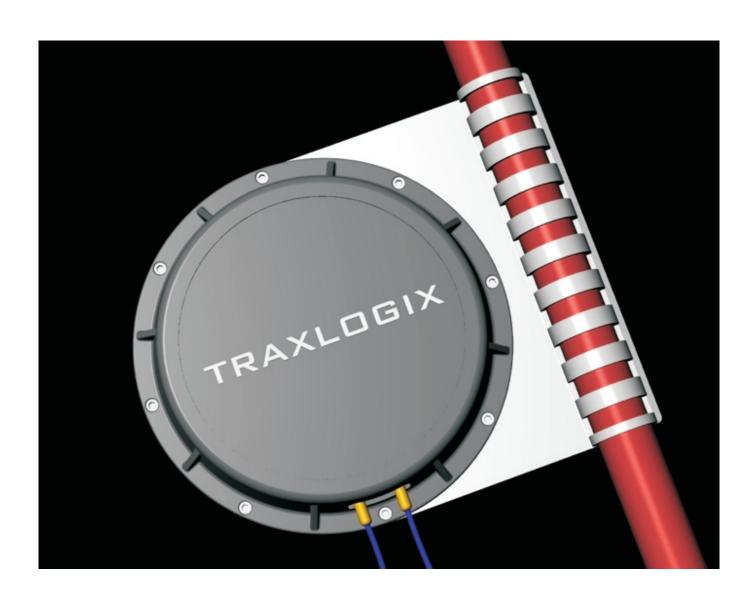

## TRX-800 WILL BE AVAILABLE END OF Q3/2007

The high level of integration makes the Traxlogix TRX-800 unit a completely stand-alone system. The product can be programmed to record the entire itinerary of the container and automatically upload its memory content to the communication server. The system monitor continuously if the container doors have been opened. Product installation is reduced to nearly nothing and do not requires any tools, the mounting bracket is designed to provide a reliable fastening method between the door closing rod and the unit. The enclosure of the TRX-800 contain high-reliability Li-Ion batteries with a nominal capacity ranging from 2150 up to 10750mA. GPS performance is greatly enhanced by the uses of an high gain ceramic patch antenna, allowing the receiver to quickly find a first fix position. Optional passive RFID tag available on request.